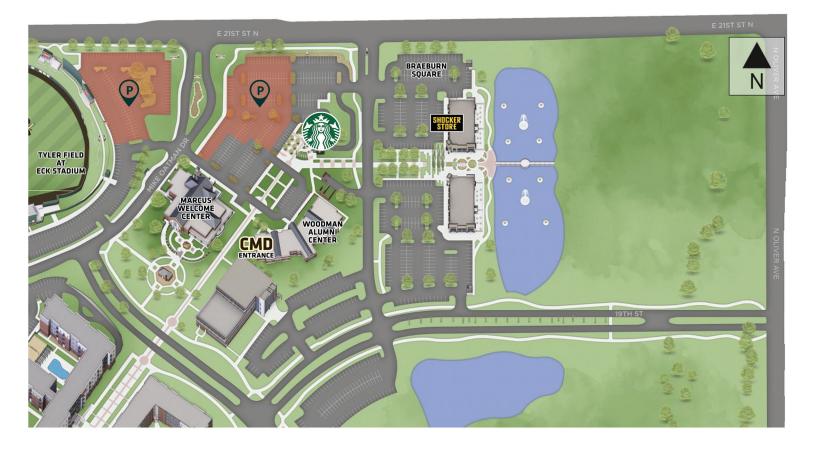

Directions:

Enter campus from 21st street, on Mike Oatman Drive, located east of the baseball stadium and just west of Oliver. Take the Mike Oatman Drive entrance, turning south onto campus. Within 70 feet you will be turning left (east) into a parking lot. You can park anywhere in this lot with the exception of:

- RED Reserved parking spot
- VISITOR spot
- PROSPECTIVE STUDENT spot

• Handicapped spot (without proper identification).

Do not back into your parking spot.

Put your confirmation letter or this map on your dash board to avoid a parking ticket.