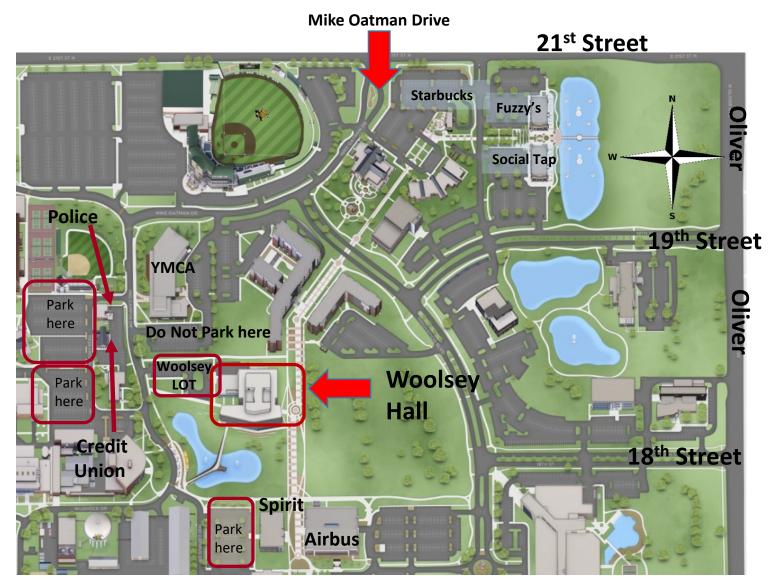

## Directions:

- ➤ When you arrive at the Woolsey parking lot, look for the spots with the parking cones; that is where you need to park. Remove the cone and then proceed to park your car. Leave the cone on the curb in front of your car.
- If Woosley lot is full, there are 3 overflow lots. **ONLY** Park in the lots identified below.
- > DO NOT park in the YMCA. You will receive a ticket.
- > DO NOT park in a **RED** Reserved parking spot or Handicapped spot (without proper identification).
- Do not back into your parking spot.
- Take a picture of your license tag so CMD can register your car and pay the parking fee.
- > CMD training is in the Fidelity Bank Ballroom just off the main lobby.

## USE: 1930 N Mid-Campus Drive as a GPS location