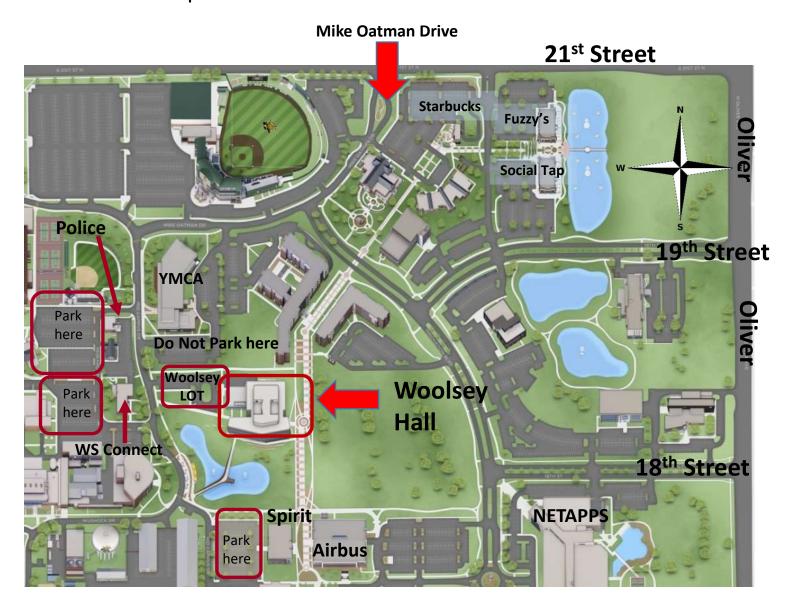

## Directions:

- > Park in any of the visitor's lots identified below: 15, 13, 41, 39
- > DO NOT park in the **YMCA**. You will receive a ticket.
- > DO NOT **move a cone** to park those are for specific visitors.
- > DO NOT park in the Woolsey lot (41) if there is a LOT CLOSED sign at the entrance.
- > DO NOT park in a RED Reserved parking spot or Handicapped spot (without proper identification).
- > Do not back into your parking spot.
- If you have not pre-registered your car, take a picture of your license tag so CMD can register your car and pay the parking fee.
- ➤ CMD training is on the 2<sup>nd</sup> floor of Woolsey **Conference Room 231**.
- If Woosley lot is full, there are 3 overflow lots. **ONLY** Park in the lots identified below.

## USE: 1930 N Mid-Campus Drive as a GPS location